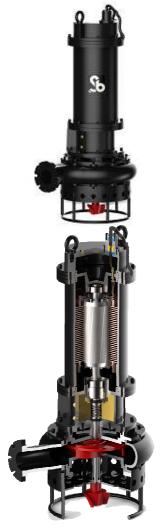

| Pump type             | Submersible Slurry Pump                         |                                   |
|-----------------------|-------------------------------------------------|-----------------------------------|
|                       | Туре                                            | Induction Motor                   |
|                       | Poles                                           | 4                                 |
|                       | Insulation                                      | F Class (H on request)            |
| Motor                 | Starting Method                                 | DOL                               |
|                       | Volts                                           | 415 +/-10%                        |
|                       | Phase                                           | 3                                 |
|                       | Protection                                      | IP68                              |
|                       | Speed                                           | 1450 RPM                          |
| Full Load Current     |                                                 | 8.7 Amp.                          |
| Lubricants Bearings   |                                                 | Grease                            |
| Lubricants Seals      |                                                 | Food Grade Oil                    |
| Mechanical Seal       | Double                                          | Silicon Vs Silicon                |
| Liquid Density (Max.) |                                                 | 1.5 Kg/Ltr                        |
| Solid Size in MM      | Max.                                            | 10                                |
| Ph Ranges             |                                                 | 5 to 8                            |
| Cable                 | Double Sheathed copper 10 Mtr. Extra on request |                                   |
| Max. Submergence      | 20 Mtr.                                         |                                   |
| Mini.Submergence      | 200MM Below water level.                        |                                   |
| Max.liquid Temp       |                                                 | 45 Deg. Centi.* Higher on Request |
|                       | Impeller                                        | Hi - Chrome                       |
|                       | Housings                                        | Cast Iron Grd.Fg 260              |
| Material of           | Stator Body                                     | Cast Iron Grd.Fg 260              |
| Construction          | Casing                                          | SG IRON                           |
| Construction          | Rotor Shaft                                     | SS431                             |
|                       | Rubber Parts                                    | Nitrile Rubber                    |
|                       | Hardware                                        | SS 304                            |