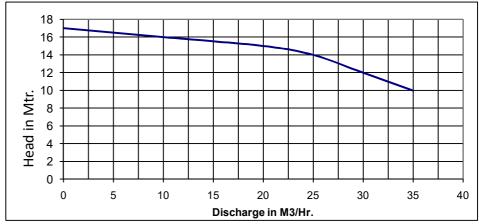

| A    | В   | С   | Wgt.KG |
|------|-----|-----|--------|
| 1031 | 520 | 100 | 195    |



Due to continuous product development, specifications are subject to change without notice

| Series   | Model  | HP /kw  | Outlet size in MM |
|----------|--------|---------|-------------------|
| 50-260NS | SBSL54 | 5 / 3.7 | 100               |



| Pump type             | Submersible Slurry Pump                         |                                   |
|-----------------------|-------------------------------------------------|-----------------------------------|
|                       | Туре                                            | Induction Motor                   |
|                       | Poles                                           | 4                                 |
|                       | Insulation                                      | F Class (H on request)            |
| Motor                 | Starting Method                                 | DOL                               |
|                       | Volts                                           | 415 +/-10%                        |
|