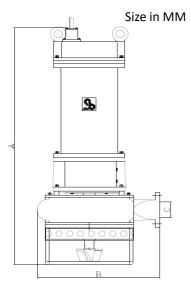

| A    | В   | С   | Wgt.KG |
|------|-----|-----|--------|
| 1031 | 520 | 100 | 195    |

Due to continuous product development, specifications are subject to change without notice

| Series   | Model  | HP /kw  | Outlet size in MM |
|----------|--------|---------|-------------------|
| 50-260NS | SBSL54 | 5 / 3.7 | 100               |